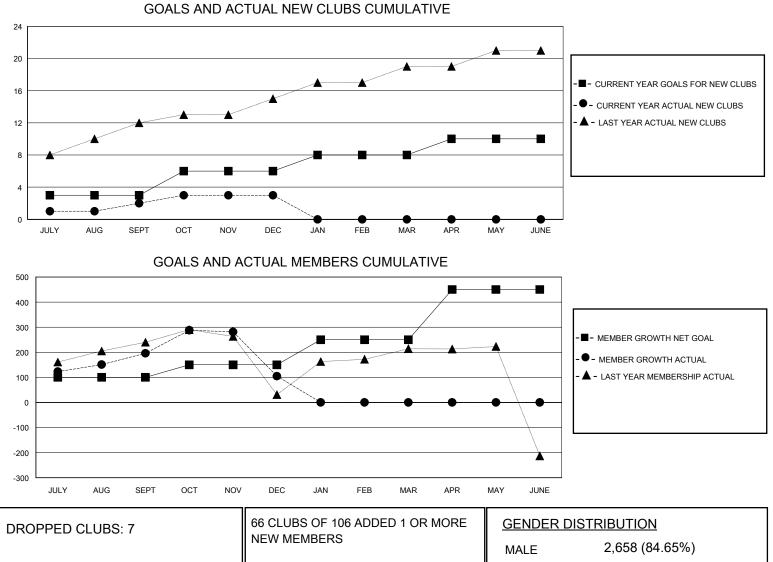

## MONTHLY MEMBERSHIP PROGRESS REPORT

District 324 H

Results as of: 12/31/2023

| GMT:          |               | GMT CA      |               |                       |                         |                         |                                                    |  |  |
|---------------|---------------|-------------|---------------|-----------------------|-------------------------|-------------------------|----------------------------------------------------|--|--|
|               | Club          | S           |               | Members               |                         |                         |                                                    |  |  |
|               | RESULTS FOR   | R 2023-2024 |               | RESULTS FOR 2023-2024 |                         |                         |                                                    |  |  |
| QUARTER       | NEW CLUB GOAL | NEW CLUBS   | DROPPED CLUBS | QUARTER MEM           | IBER GROWTH NET<br>GOAL | MEMBER GROWTH<br>ACTUAL | DROPPED<br>MEMBERS ACTUAL<br>(including transfers) |  |  |
| JULY/AUG/SEPT | 3             | 2           | 2             | JULY/AUG/SEPT         | 100                     | 235                     | 32                                                 |  |  |
| OCT/NOV/DEC   | 3             | 1           | 5             | OCT/NOV/DEC           | 50                      | 139                     | 225                                                |  |  |
| JAN/FEB/MAR   | 2             | 0           | 0             | JAN/FEB/MAR           | 100                     | 0                       | 0                                                  |  |  |
| APR/MAY/JUNE  | 2             | 0           | 0             | APR/MAY/JUNE          | 200                     | 0                       | 0                                                  |  |  |

|                 |     |                           | MALE<br>FEMALE            | 2,658 (84.65%)<br>481 (15.32%) |     |
|-----------------|-----|---------------------------|---------------------------|--------------------------------|-----|
| DROPPED MEMBERS |     |                           |                           | -01 (10.02 /v)                 |     |
| DECEASED        | 1   | CLICK HERE FOR CUMULATIVE | TOTAL FAMILY UNIT MEMBERS |                                | 805 |
| CLUB CANCELLED  | 110 | MEMBERSHIP DATA           |                           |                                | 100 |
| OTHER           | 146 |                           | FAMILY MEMBER             | RS PAYING HALF                 | 469 |
| TOTAL           | 257 |                           |                           |                                |     |
|                 |     |                           |                           |                                |     |